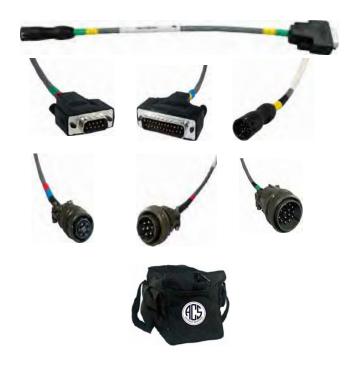

## **Download Cable Starter Kit**

Have the right cable readily available to plug your Logic Springs or comparable device into various locomotive systems. The starter kit includes the cables listed below and comes with a canvas bag for easy transport

## Ordering Information Order as a Kit or Individual Cables

| ACS-RS Part # | Description                                                                                                          |
|---------------|----------------------------------------------------------------------------------------------------------------------|
| 30917         | Download Cable Stater Kit, which encompasses all cables listed below in this table and includes canvas carrying case |
| 30445         | Logic Springs Test Adapter Cable, Universal Serial,<br>12 POS Circ Plug/DB9F PVC 12 FT                               |
| 30446         | 12 POS Recep. DB25 M PVC<br>12 IN GE Dash 8 & 9                                                                      |
| 30447         | EPIC 3 102, Air Brake Cable<br>12 POS Circular Recep/DB25 M PVC, 1 FT                                                |
| 30450         | QUANTUM Pulse ISO Ampl.<br>12 POS Circ Recep to 7 POS Circ plug                                                      |
| 30454         | DB25 Serial Cable<br>12 POS Recep Pin/DB25 M PVC, 1 FT                                                               |
| 30453         | 12 POS Recep Plug to 6 Pin MIL Plug<br>12 IN PVC                                                                     |
| 30454         | DB25 Serial Cable<br>12 POS Recep Pin/DB25 M PVC, 1 FT                                                               |
| 30455         | 12 POS M Recep/14 POS M Plug EPIC 3102<br>CCU-BCU Serial Adapter Kit                                                 |
| 30757         | Universal Serial Adapter Cable,<br>12 POS Recep M to DB9 Plug                                                        |