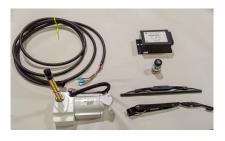

ACS-RS got the green light and electric wipers were installed on the first units. "Coming completely kitted with pluggable connectors, the system was straight-forward to install and is the kind of thing we are able to do in a day", said Wullschleger.