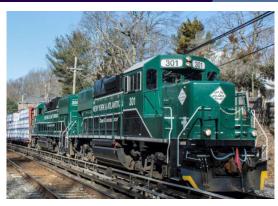

Contact ACS-Railroad Solutions to find out more about how you can rid yourself of the headaches associated with pneumatic wipers.

ACS-Railroad Solutions Electric Wipers in Use on a New York & Atlantic Locomotive